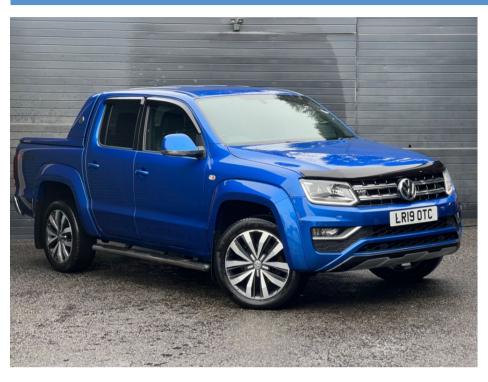

## VOLKSWAGEN AMAROK 3.0 TDI V6 AVENTURA 4MOTION 4X4 FULLY LOADED WITH £25,990 + VAT

Mar 2019 65000 miles Automatic Diesel

## **Features**

1 Owner

Alloy Wheels
AUTOMATIC
Body Coloured Bumpers
Cruise Control
Dual Passenger Seat
Electric Windows
Full Service Prior To
Collection
Height Adjustable Drivers
Seat
iPod Connectivity
Multi Function Steering
Wheel

Air Conditioning
Anti-Lock Braking System
Automatic Headlights
CD Player
DAB Digital Radio
Electric Folding Mirrors
Front Fog Lights
Heated Mirrors
Hill Start Assist
Led Daytime running Lights

Alarm
Apple Car Play
Bluetooth Connectivity
Central Locking
Driver Airbag
Electric Mirrors
Full Service History
Heated Seats
Immobiliser
Mileage Verified

## **Technical Data**

| CO2 Emmissions      | 220       | Engine Capacity    | 2967 |
|---------------------|-----------|--------------------|------|
| Fuel Type           | Diesel    | Number of Doors    | 4    |
| Transmission        | Automatic | 6 Months Tax Cost  | 176  |
| Year of Manufacture | 2019      | 12 Months Tax Cost | 320  |
| Color               | BLUE      | Euro Status        | E6   |
| ВНР                 | 254.8     | MPG Combined       | 33.6 |